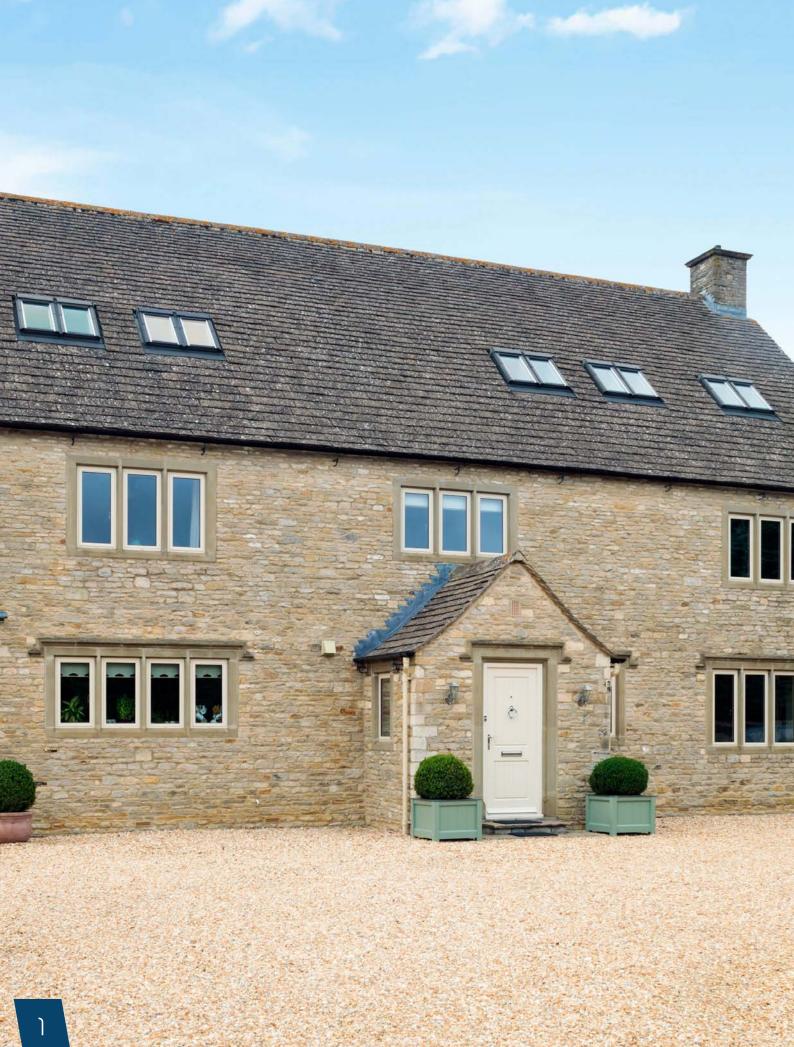

# An aesthetically pleasing solution

Our aluminium windows and doors can provide many solutions for residential and light commercial applications. They can create traditional casement windows inspired by the elegance and styling of timber products, or contemporary style windows and doors designed for modern homes or offices.

# Aluminium Window Range

All our stunning windows encompass a timeless design together with high levels of security, energy efficiency and functionality. We offer three different window styles ranging from our slim-line Heritage profile to the modern Flush Casement system.