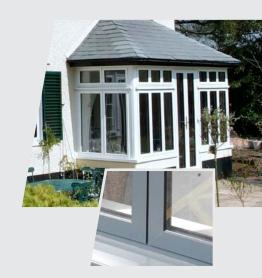

# Aluminium Window Range

All our stunning windows encompass a timeless design together with high levels of security, energy efficiency and functionality. We offer three different window styles ranging from our slim-line Heritage profile to the modern Flush Casement system.

# Classic Casement Windows Alitherm 800 Series

The Alitherm 800 range is designed for both residential and commercial projects that require the highest quality aluminium products. The range is fabricated using only the best aluminium polyamide materials making it not only very thermal efficient but also a fantastic addition to any property improvement project.

# Flush Casement Windows Alitherm 800 Series

Our Alitherm 800 range is available in a beautiful flush exterior appearance. The flush style is a new design that means the window closes flush into the outer frame so it sits in line with the face of the window. The flush style is becoming increasingly popular due to it's minimalistic clean lines and flat finish. The flush style is actually a very traditional design dating back more than 200 years. Back then windows were made of timber and they were all designed with flush fitting sashes and this feature is still this day today evident in many Georgian, Victorian and Edwardian properties.