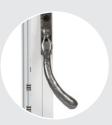

# Window Furniture

The handles are supplied as standard with a key locking facility, however should you opt to have a window with a fire escape opening hinge then the handle will be non-locking as standard. Utilising a multipoint locking mechanism, internal key locking handles and internal beads our aluminium range offers the highest level of security as standard.

Standard window handle

Pear drop window handle

Monkey tail window handle