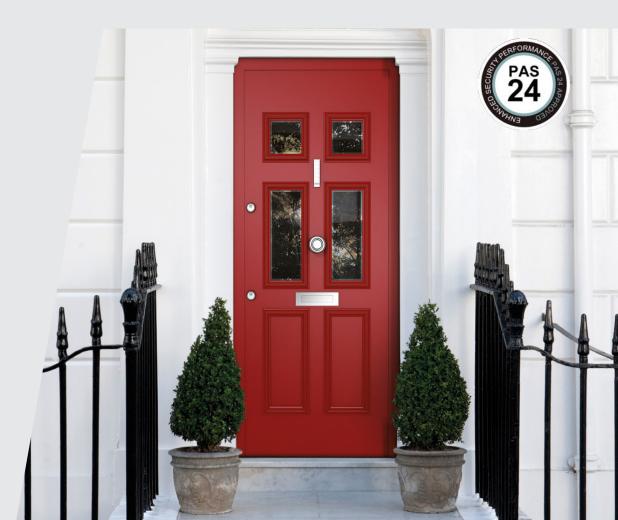

# Aluminium Designer Doors

Our aluminium doors have been carefully designed to recreate the elegance of both traditional and modern entrance doors, but with that classic beauty our doors also deliver a range of benefits. With modern materials and construction techniques, the doors not only deliver outstanding safety and security, but also class-leading acoustic, weather protection and thermal performance.

The designer doors are our most luxurious doors to date. Whichever door style suits your home, you can be sure of its outstanding performance, with high-quality locking mechanisms and precision construction combining to give unbeatable strength and security. This unwavering attention to detail extends to the overall quality of your door – and of course to the final lustrous finish, which is applied with meticulous care.

### Security

- 'Block door' construction incorporates a totally hidden sash and fixing system.
- Door sashes sit flush internally and externally with the outer frame.
- Lock body is encased and protected by the hidden door sash and external aluminium skin, creating an additional 5mm aluminium external wall.
- High security 10-point lock and escutcheon plate system with drill proof 'anti-bump' cylinder as standard.
- Additional options include fingerprint and key pad entry systems.

PAS 24 Security Upgrade

Our aluminium windows come with the option to upgrade the security to our PAS 24:2016 security package. PAS 24 is a set standard with specifications as to which our aluminium windows have been tested against. The PAS 24 upgrade includes hinge protectors and anti lifting blocks. The upgrade is generally mandatory on new-build projects.