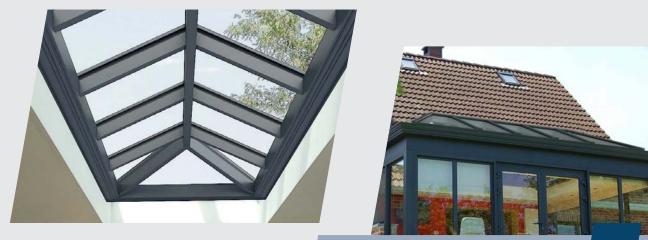

# Aluminium Roof Lantern

COMME SOON

Our aluminium roof lantern has been developed to deliver all the performance and aesthetic benefits of a modern aluminium solution. Its clean, slim lines provide a strong, durable, secure and low-maintenance solution for orangery roofs. Available in any RAL colour to perfectly match or to contrast with the building's doors and windows. You also have the option specify a dual colour format.

# Beautifully Engineered

The roof lantern is suitable for both contemporary and traditional designs, new build homes, extensions and refurbishments. Security of the finished system is assured through the use of pressure plates which are secured with anti-tamper screws, ensuring that the roof is strong, safe and secure. The elegant design of the system ensures that the glass area is maximised, creating a light and airy feel in your home, with a minimalist structure to ensure virtually uninterrupted views.