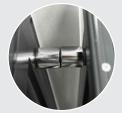

PAS 24 Security Upgrade

Our aluminium windows come with the option to upgrade the security to our PAS 24:2016 security package. PAS 24 is a set standard with specifications as to which our aluminium windows have been tested against. The PAS 24 upgrade includes hinge protectors and anti lifting blocks. The upgrade is generally mandatory on new-build projects.