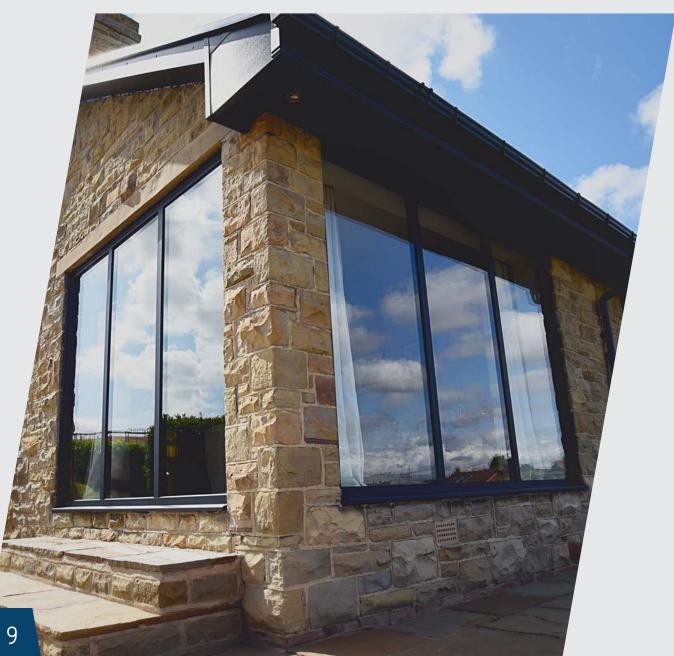

# Aluminium Roof Lantern

COMME SOON

Our aluminium roof lantern has been developed to deliver all the performance and aesthetic benefits of a modern aluminium solution. Its clean, slim lines provide a strong, durable, secure and low-maintenance solution for orangery roofs. Available in any RAL colour to perfectly match or to contrast with the building's doors and windows. You also have the option specify a dual colour format.

# Beautifully Engineered

The roof lantern is suitable for both contemporary and traditional designs, new build homes, extensions and refurbishments. Security of the finished system is assured through the use of pressure plates which are secured with anti-tamper screws, ensuring that the roof is strong, safe and secure. The elegant design of the system ensures that the glass area is maximised, creating a light and airy feel in your home, with a minimalist structure to ensure virtually uninterrupted views.