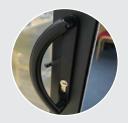

# Window Furniture

The handles are supplied as standard with a key locking facility, however should you opt to have a window with a fire escape opening hinge then the handle will be non-locking as standard. Utilising a multipoint locking mechanism, internal key locking handles and internal beads our aluminium range offers the highest level of security as standard.