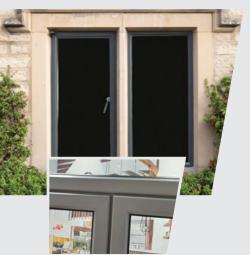

# Aluminium Window Range

All our stunning windows encompass a timeless design together with high levels of security, energy efficiency and functionality. We offer three different window styles ranging from our slim-line Heritage profile to the modern Flush Casement system.

# Slim Casement Windows Alitherm Heritage 47 Series

Our Alitherm Heritage range has been designed as a thermally broken replacement for old steel windows. The heritage range is made up of extremely slim hinged casement windows that have been designed to provide high levels of thermal insulation. The main difference between the Heritage range and the Alitherm 800 range is the profile depth; the Heritage profile has a depth of only 47mm, which compared to the standard 70mm seen in our Alitherm 800 range enables you to get a product with super slim sightlines.

# Classic Casement Windows Alitherm 800 Series

The Alitherm 800 range is designed for both residential and commercial projects that require the highest quality aluminium products. The range is fabricated using only the best aluminium polyamide materials making it not only very thermal efficient but also a fantastic addition to any property improvement project.