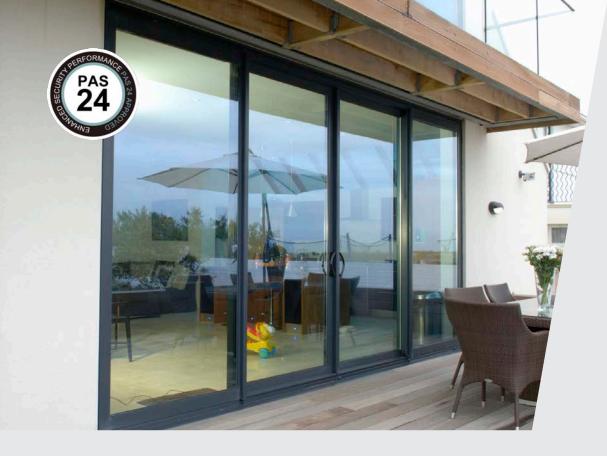

PAS 24 Security Upgrade

Our aluminium windows come with the option to upgrade the security to our PAS 24:2016 security package. PAS 24 is a set standard with specifications as to which our aluminium windows have been tested against. The PAS 24 upgrade includes hinge protectors and anti lifting blocks. The upgrade is generally mandatory on new-build projects.

# Aluminium Sliding Patio Doors

Our aluminium sliding patio door is suitable for use as either sliding commercial entrances where large opening apertures are required, or as dynamic residential sliding doors that maximise light and give stunning unimpeded views. The sliding doors are the perfect solution for modern and stylish properties featuring advanced technology that is characterised by a slim aluminium frame and large glass units that give you an explicit transition from the inside out. The large panels of glass will inevitably open up your home and provide it with great light filled spaces.