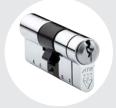

### Security

- 'Block door' construction incorporates a totally hidden sash and fixing system.
- Door sashes sit flush internally and externally with the outer frame.
- Lock body is encased and protected by the hidden door sash and external aluminium skin, creating an additional 5mm aluminium external wall.
- High security 10-point lock and escutcheon plate system with drill proof 'anti-bump' cylinder as standard.
- Additional options include fingerprint and key pad entry systems.