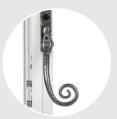

# Window Furniture

The handles are supplied as standard with a key locking facility, however should you opt to have a window with a fire escape opening hinge then the handle will be non-locking as standard. Utilising a multipoint locking mechanism, internal key locking handles and internal beads our aluminium range offers the highest level of security as standard.

Standard window handle

Pear drop window handle

Monkey tail window handle