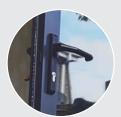

# Window Furniture

The handles are supplied as standard with a key locking facility, however should you opt to have a window with a fire escape opening hinge then the handle will be non-locking as standard. Utilising a multipoint locking mechanism, internal key locking handles and internal beads our aluminium range offers the highest level of security as standard.