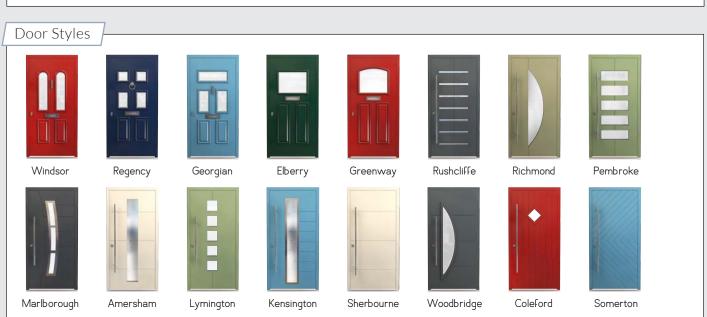

# Popular Window & Door Styles

Because every home and personal taste is different, all our products are made to order. Our product experts will be happy to help you choose the right style and shape to create your dream home. If you don't see a style you like or have a requirement for a bespoke solution, please just ask.