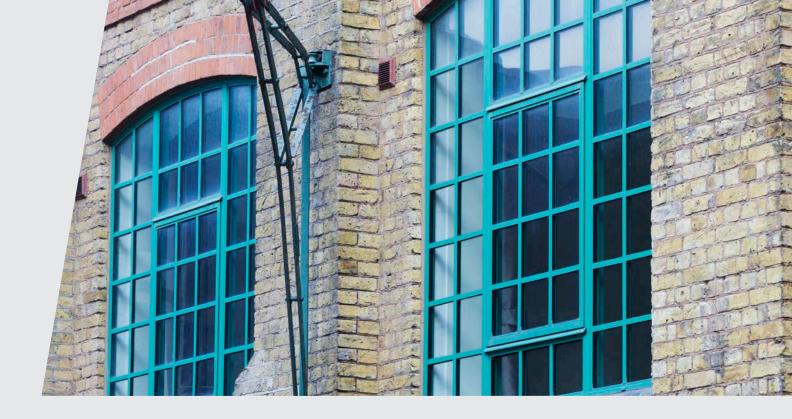

# Aluminium Window Range

All our stunning windows encompass a timeless design together with high levels of security, energy efficiency and functionality. We offer three different window styles ranging from our slim-line Heritage profile to the modern Flush Casement system.

# Classic Casement Windows Alitherm 800 Series

The Alitherm 800 range is designed for both residential and commercial projects that require the highest quality aluminium products. The range is fabricated using only the best aluminium polyamide materials making it not only very thermal efficient but also a fantastic addition to any property improvement project.

# Flush Casement Windows Alitherm 800 Series

Our Alitherm 800 range is available in a beautiful flush exterior appearance. The flush style is a new design that means the window closes flush into the outer frame so it sits in line with the face of the window. The flush style is becoming increasingly popular due to it's minimalistic clean lines and flat finish. The flush style is actually a very traditional design dating back more than 200 years. Back then windows were made of timber and they were all designed with flush fitting sashes and this feature is still this day today evident in many Georgian, Victorian and Edwardian properties.