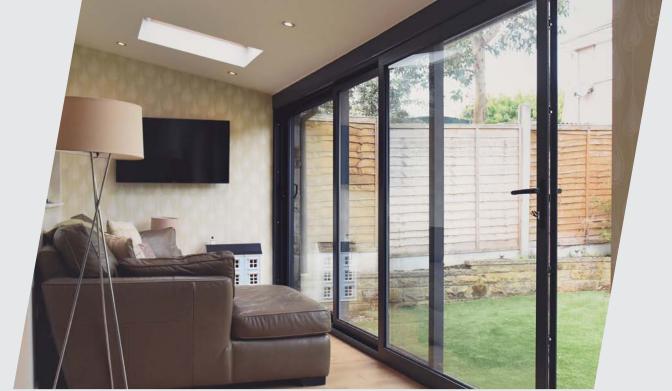

# Aluminium Bi-Folding Doors

Our aluminium bi-folding doors are the ultimate way to transform your home. The doors are not only visually stunning, they also utilise the latest technology to achieve outstanding weather performance and security results. The doors doors are designed specifically around quality, endurance and aesthetics. These beautifully designed, versatile doors are suitable wherever a transformation is required. You can choose between a large variety of door configurations ranging from 2 panels to 8 panels with square or round edge profile options.

#### **Door Features**

Stainless Steel Rollers

Lever/Lever Handle

Intermediate Shootbolt

D Handle Hinge

Flush Trickle Vents

Magnetic Catch

Integral Blinds