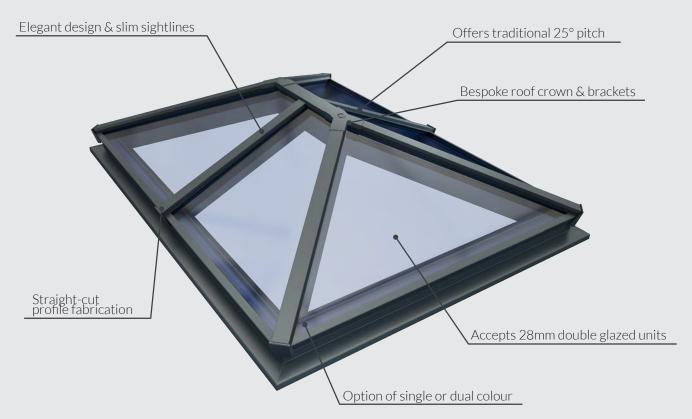

# Aluminium Roof Lantern

COMME SOON

Our aluminium roof lantern has been developed to deliver all the performance and aesthetic benefits of a modern aluminium solution. Its clean, slim lines provide a strong, durable, secure and low-maintenance solution for orangery roofs. Available in any RAL colour to perfectly match or to contrast with the building's doors and windows. You also have the option specify a dual colour format.

# Beautifully Engineered

The roof lantern is suitable for both contemporary and traditional designs, new build homes, extensions and refurbishments. Security of the finished system is assured through the use of pressure plates which are secured with anti-tamper screws, ensuring that the roof is strong, safe and secure. The elegant design of the system ensures that the glass area is maximised, creating a light and airy feel in your home, with a minimalist structure to ensure virtually uninterrupted views.

### Roof Lantern

Max Length: 600mm Max Width: 200mm Minimum Ridge Length: 300mm Glazing: 28mm Total Frame Depth: 127mm