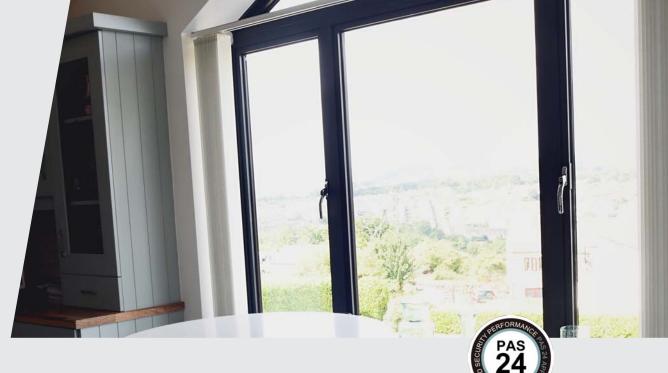

PAS 24 Security Upgrade

Our aluminium windows come with the option to upgrade the security to our PAS 24:2016 security package. PAS 24 is a set standard with specifications as to which our aluminium windows have been tested against. The PAS 24 upgrade includes hinge protectors and anti lifting blocks. The upgrade is generally mandatory on new-build projects.